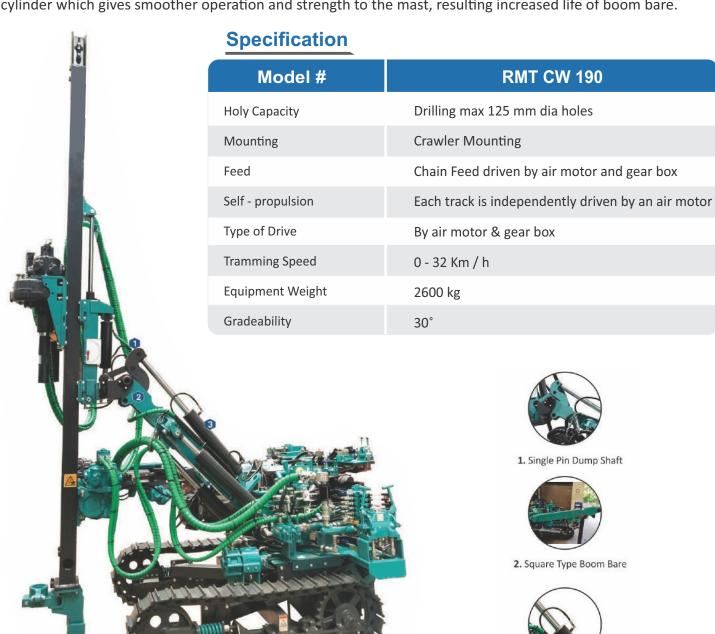

## **RMT CW 190 CRAWLER DRILLS**

RMT CW-190 is track mounted Pneumac Drill machine with newly modified boom-bare. RMT CW-190 is mounted with Square boom-bare with self-contained dump shaft. Due to this feature at the time of transportation no need to change shaft pin to change degree of mast.

## **Salient Features**

- **1. SINGLE DUMP PIN SHAFT** Dump shaft is developed with single pin which can adapt to long dump cylinder. Such modification removes the need of manually drive out and insert the dump shaft pin for changing the position of mast at the time of operation. It means customer will save a lot of time and energy at the working hour.
- 2. SQUARE TYPE BOOM BARE Heavy duty square type boom bare gives more strength and robustness to the boom bare which increase life of the product.
- 3. HEAVY & LONG GUIDE DUMP CYLINDER Compared to other drill machines, this machine has longer boom bare cylinder which gives smoother operation and strength to the mast, resulting increased life of boom bare.

3. Heavy Long Cylinder